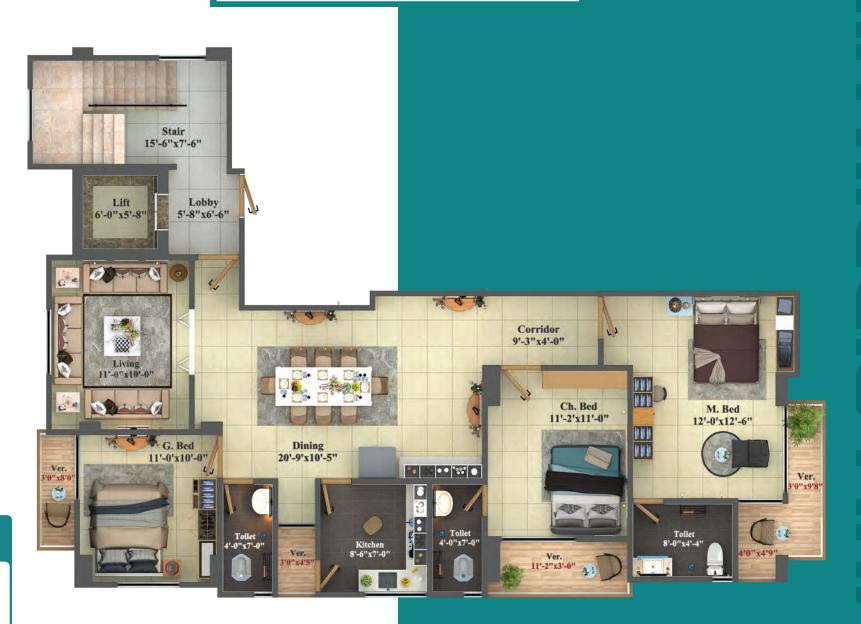

## TYPEA 2D

1460 sft.

3 BEDROOMS

**3 TOILETS** 

**4 VERANDAS** 

Expected Handover Date:

September 2023

(In Sha Allah)

Project Name : MHM Siddik Villa

**Location** : Plot # 184, Road - 10, Block # B

Total Land : 4.69 Katha

Levels : 9 (Nine) Storied

Size Of Apartment: Type A-1460 sft.

**Type B-1150 sft.** 

Facilitis : 3 Beds, Living, Dining, 3 Baths,

2/4 Verandas, Kitchen

Recreational Space: Community Hall at Rooftop,

**Rooftop Garden** 