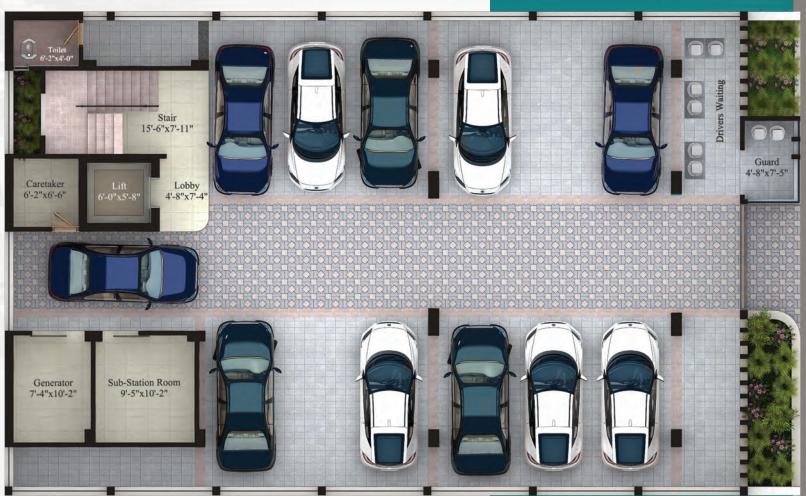

r project - MHM SIDDIK VILLA. We admire your decision to be a part of us.





Expected Handover Date:

September 2023

(In Sha Allah)

Project Name : MHM Siddik Villa

**Location** : Plot # 184, Road - 10, Block # B

Total Land : 4.69 Katha

Levels : 9 (Nine) Storied

Size Of Apartment: Type A-1460 sft.

**Type B-1150 sft.** 

Facilitis : 3 Beds, Living, Dining, 3 Baths,

2/4 Verandas, Kitchen

Recreational Space: Community Hall at Rooftop,

**Rooftop Garden** 

## TYPEA 2D





1460 sft.



3 BEDROOMS



**3 TOILETS** 



**4 VERANDAS** 

# TYPEA 3D



1460 sft.



3 BEDROOMS



**3 TOILETS** 



4 VERANDAS

## TYPEB 2D



### 1150 sft.



3 BEDROOMS



**3 TOILETS** 



2 VERANDAS

# TYPEB 3D



## TYPICAL 2D FLOOR PLAN





2610 sft.

## TYPICAL 3D FLOOR PLAN



11

## CAR PARKING 2D







### FEATURES AND AMENITIES OF THE APARTMENT

#### **Special Amenities:**



- · Community Hall at Rooftop.
- Rooftop Garden.

#### **Security Amenities:**



- CCTV Surveillance.
- Fire Estinguishers.

#### Walls:



- · Walls below ground are waterproof RCC.
- Exterior walls are 5" brickwork with cement and sand plaster.
- All interior walls are also 5" brickwork with fine & smooth plaster.

#### Floors:



• 24"x24" mirror polished homogeneous tiles (RAK/CBC/Equivalent) in main floors.

#### **Doors and windows:**



- Solid Segun decorated main entrance door with apartment number plate, check viewer & stylish handle lock with other necessary fittings.
- All internal door frames are made of Mahogany as per seasonal availability.
- Internal doors are 7' high solid and durable Veneer