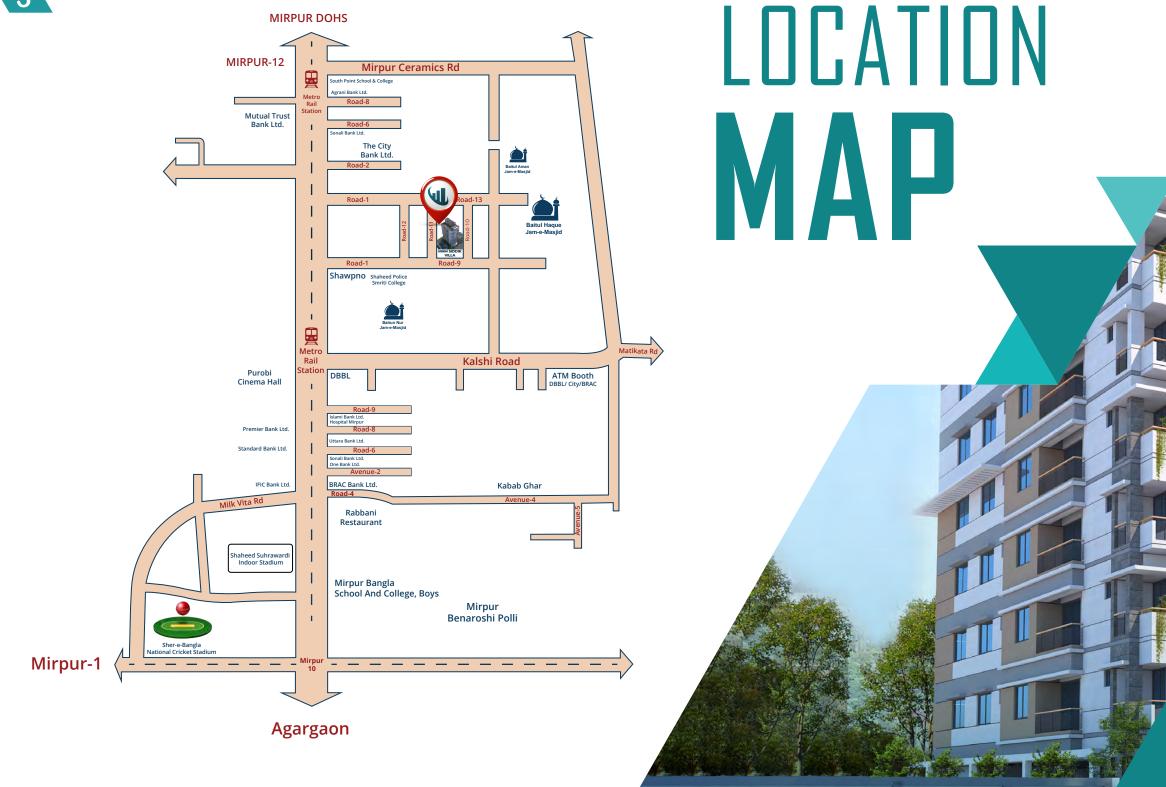

MHM SIDDIK VILLA is located in one of the most convenient location in Pallabi, Mirpur, Dhaka. All types of daily necessities are within the walking distance from your lovely abode, your dream, your place to stay. The ease of transportation has increased with the initiation of Metro Rail & Kalshi road in the located area. Our objective is to ease the process of owning an apartment and ensure a pleasurable experience for our clients whom we consider as a part of MHM PROPERTIES LTD. family. If you have come this far, we thank you for taking your precious time to learn about us and our project - MHM SIDDIK VILLA. We admire your decision to be a part of us.