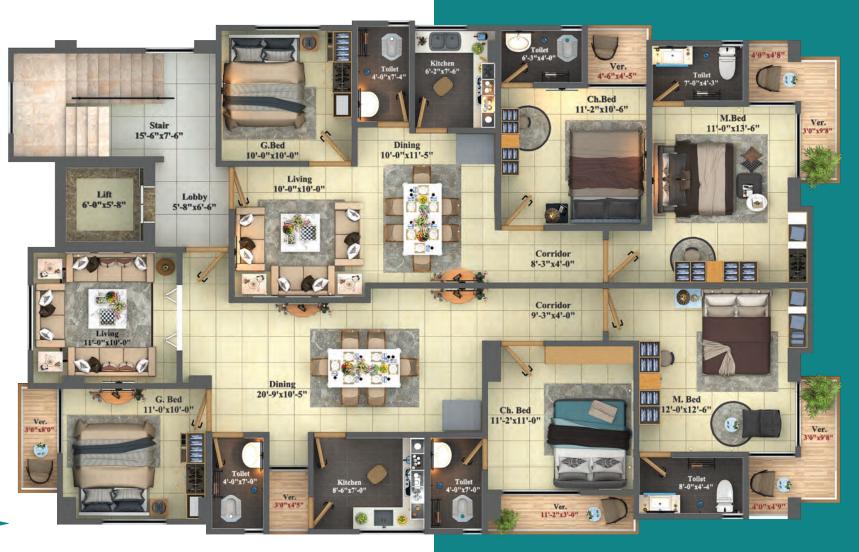

e thank you for taking your precious time to learn about us and our project - MHM SIDDIK VILLA. We admire your decision to be a part of us.





Expected Handover Date:

September 2023

(In Sha Allah)

Project Name : MHM Siddik Villa

**Location** : Plot # 184, Road - 10, Block # B

Total Land : 4.69 Katha

Levels : 9 (Nine) Storied

Size Of Apartment: Type A-1460 sft.

**Type B-1150 sft.** 

Facilitis : 3 Beds, Living, Dining, 3 Baths,

2/4 Verandas, Kitchen

Recreational Space: Community Hall at Rooftop,

**Rooftop Garden** 

## TYPEA 2D





1460 sft.



3 BEDROOMS



**3 TOILETS** 



**4 VERANDAS** 

# TYPEA 3D



1460 sft.



3 BEDROOMS



**3 TOILETS** 



4 VERANDAS

## TYPEB 2D



### 1150 sft.



3 BEDROOMS



**3 TOILETS** 



2 VERANDAS

# TYPEB 3D



## TYPICAL 2D FLOOR PLAN





2610 sft.

## TYPICAL 3D FLOOR PLAN



11

## CAR PARKING 2D







### FEATURES AND AMENITIES OF THE APARTMENT

#### **Special Amenities:**



- · Community Hall at Rooftop.
- Rooftop Garden.

#### **Security Amenities:**



- CCTV Surveillance.
- Fire Estinguishers.

#### Walls:



- · Walls below ground are waterproof RCC.
- Exterior walls are 5" brickwork with cement and sand plaster.
- All interior walls are also 5" brickwork with fine & smooth plaster.

#### Floors:



• 24"x24" mirror polished homogeneous tiles (RAK/CBC/Equivalent) in main floors.

#### **Doors and windows:**



- Solid Segun decorated main entrance door with apartment number plate, check viewer & stylish handle lock with other necessary fittings.
- All internal door frames are made of Mahogany as per seasonal a