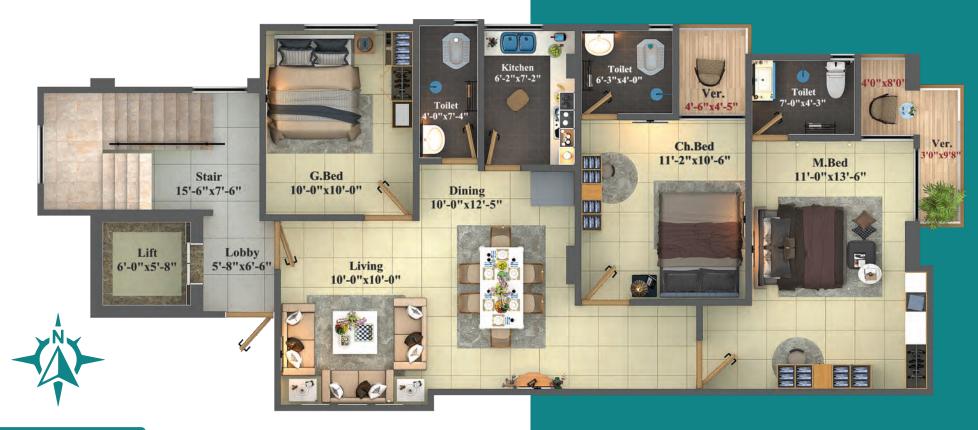

## TYPEB 2D

### 1150 sft.

3 BEDROOMS

**3 TOILETS** 

2 VERANDAS

**Type B-1150 sft.** 

Facilitis : 3 Beds, Living, Dining, 3 Baths,

2/4 Verandas, Kitchen

Recreational Space: Community Hall at Rooftop,

**Rooftop Garden** 