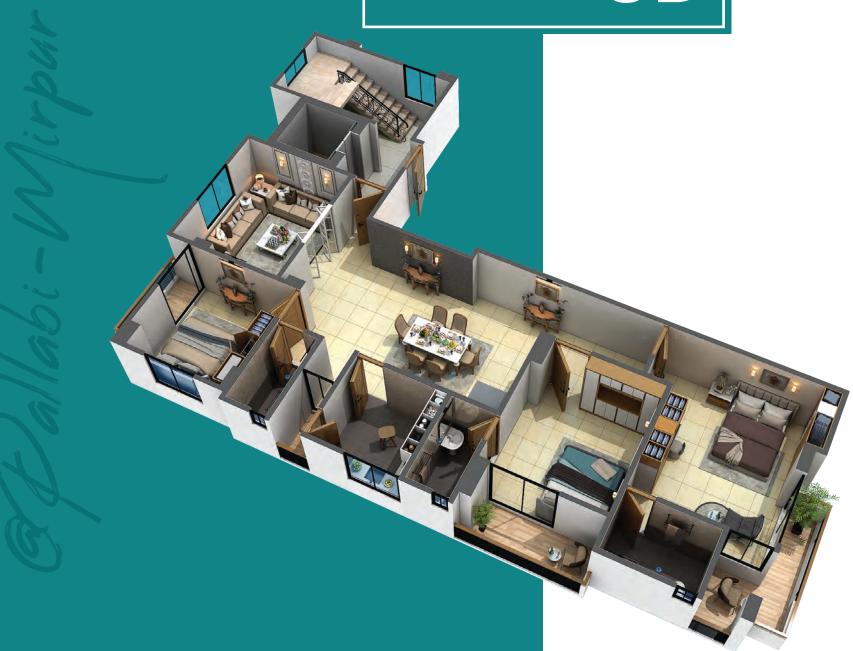

e the process of owning an apartment and ensure a pleasurable experience for our clients whom we consider as a part of MHM PROPERTIES LTD. family. If you have come this far, we thank you for taking your precious time to learn about us and our project - MHM SIDDIK VILLA. We admire your decision to be a part of us.





Expected Handover Date:

September 2023

(In Sha Allah)

Project Name : MHM Siddik Villa

**Location** : Plot # 184, Road - 10, Block # B

Total Land : 4.69 Katha

Levels : 9 (Nine) Storied

Size Of Apartment: Type A-1460 sft.

**Type B-1150 sft.** 

Facilitis : 3 Beds, Living, Dining, 3 Baths,

2/4 Verandas, Kitchen

Recreational Space: Community Hall at Rooftop,

**Rooftop Garden** 

## TYPEA 2D





1460 sft.



3 BEDROOMS



**3 TOILETS** 



**4 VERANDAS** 

# TYPEA 3D



1460 sft.



3 BEDROOMS



**3 TOILETS** 



4 VERANDAS

## TYPEB 2D



### 1150 sft.



3 BEDROOMS



**3 TOILETS** 



2 VERANDAS

# TYPEB 3D



## TYPICAL 2D FLOOR PLAN





2610 sft.

## TYPICAL 3D FLOOR PLAN



11

## CAR PARKING 2D







### FEATURES AND AMENITIES OF THE APARTMENT

#### **Special Amenities:**



- · Community Hall at Rooftop.
- Rooftop Garden.

#### **Security Amenities:**



- CCTV Surveillance.
- Fire Estinguishers.

#### Walls:



- · Walls below ground are waterproof RCC.
- Exterior walls are 5" brickwork with cement and sand plaster.
- All interior walls are also 5" brickwork with fine & smooth plaster.

#### Floors:



• 24"x24" mirror polished homogeneous tiles (RAK/CBC/Equivalent) in main floors.

#### **Doors and windows:**



- Solid Segun decorated main