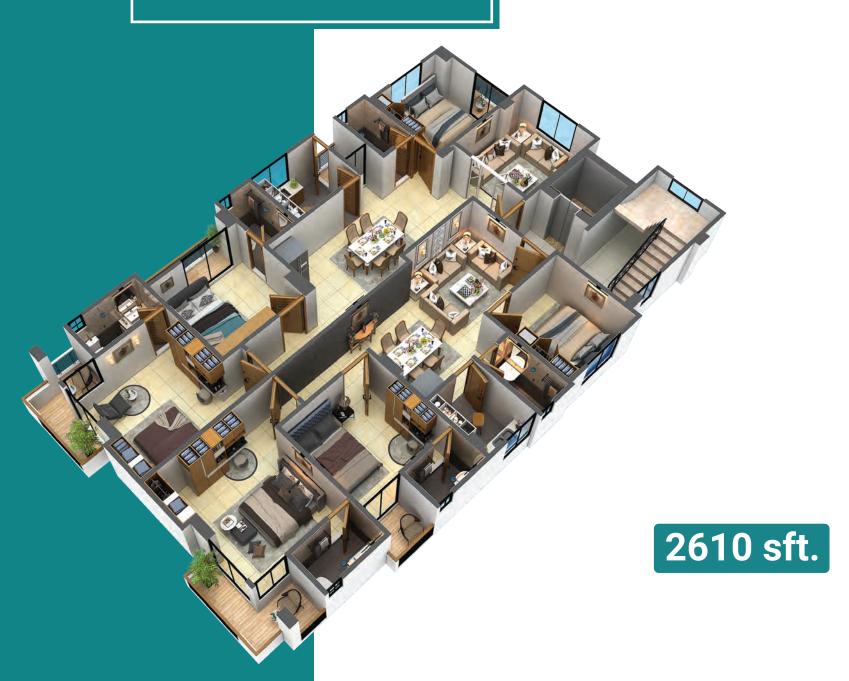

to learn about us and our project - MHM SIDDIK VILLA. We admire your decision to be a part of us.





Expected Handover Date:

September 2023

(In Sha Allah)

Project Name : MHM Siddik Villa

**Location** : Plot # 184, Road - 10, Block # B

Total Land : 4.69 Katha

Levels : 9 (Nine) Storied

Size Of Apartment: Type A-1460 sft.

**Type B-1150 sft.** 

Facilitis : 3 Beds, Living, Dining, 3 Baths,

2/4 Verandas, Kitchen

Recreational Space: Community Hall at Rooftop,

**Rooftop Garden** 

## TYPEA 2D





1460 sft.



3 BEDROOMS



**3 TOILETS** 



**4 VERANDAS** 

# TYPEA 3D



1460 sft.



3 BEDROOMS



**3 TOILETS** 



4 VERANDAS

## TYPEB 2D



### 1150 sft.



3 BEDROOMS



**3 TOILETS** 



2 VERANDAS

# TYPEB 3D



## TYPICAL 2D FLOOR PLAN





2610 sft.

## TYPICAL 3D FLOOR PLAN



11

## CAR PARKING 2D







### FEATURES AND AMENITIES OF THE APARTMENT

#### **Special Amenities:**



- · Community Hall at Rooftop.
- Rooftop Garden.

#### **Security Amenities:**



- CCTV Surveillance.
- Fire Estinguishers.

#### Walls:



- · Walls below ground are waterproof RCC.
- Exterior walls are 5" brickwork with cement and sand plaster.
- All interior walls are also 5" brickwork with fine & smooth plaster.

#### Floors:



• 24"x24" mirror polished homogeneous tiles (RAK/CBC/Equivalent) in main floors.

#### **Doors and windows:**



- Solid Segun decorated main entrance door with apartment number plate, check viewer & stylish handle lock with other necessary fittings.
- All internal door frames are made of Mahogany as per seasonal availability.
- Internal doors are 7' high