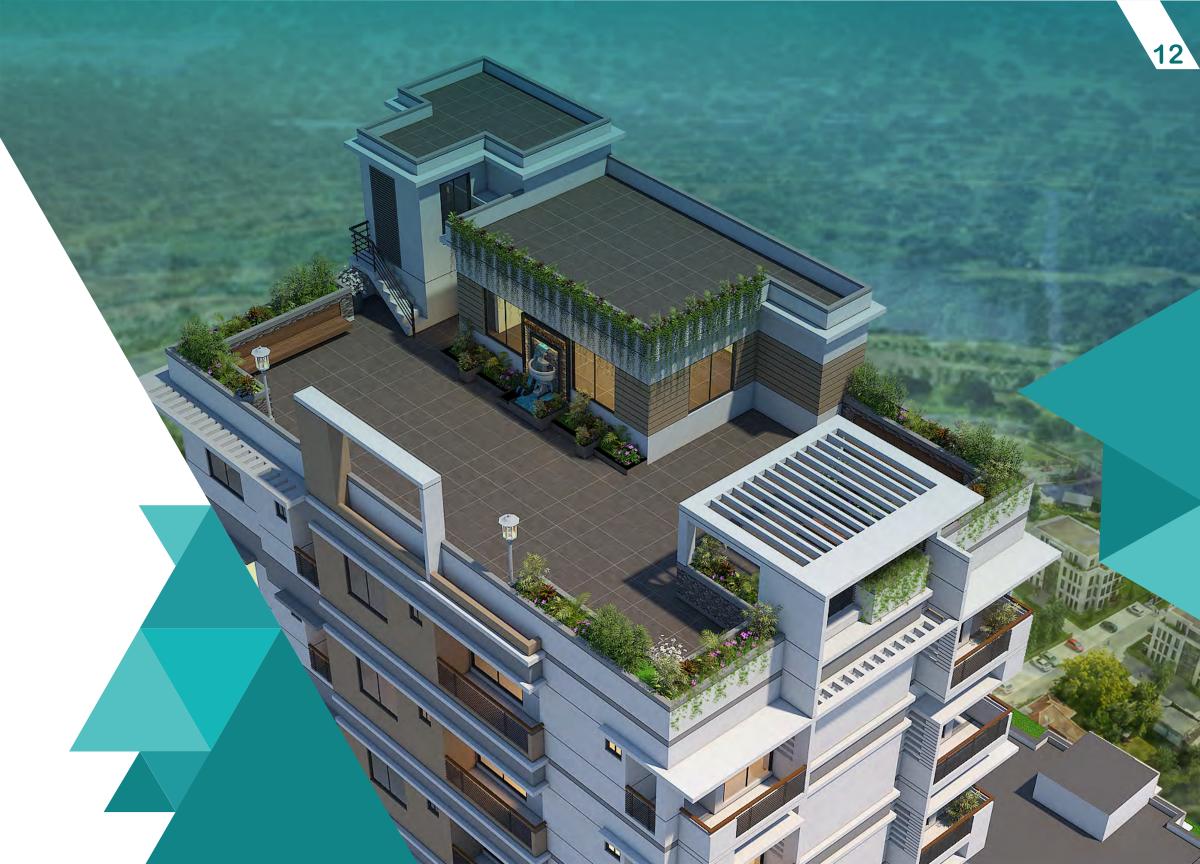

oject - MHM SIDDIK VILLA. We admire your decision to be a part of us.





Expected Handover Date:

September 2023

(In Sha Allah)

Project Name : MHM Siddik Villa

**Location** : Plot # 184, Road - 10, Block # B

Total Land : 4.69 Katha

Levels : 9 (Nine) Storied

Size Of Apartment: Type A-1460 sft.

**Type B-1150 sft.** 

Facilitis : 3 Beds, Living, Dining, 3 Baths,

2/4 Verandas, Kitchen

Recreational Space: Community Hall at Rooftop,

**Rooftop Garden** 

## TYPEA 2D





1460 sft.



3 BEDROOMS



**3 TOILETS** 



**4 VERANDAS** 

# TYPEA 3D



1460 sft.



3 BEDROOMS



**3 TOILETS** 



4 VERANDAS

## TYPEB 2D



### 1150 sft.



3 BEDROOMS



**3 TOILETS** 



2 VERANDAS

# TYPEB 3D



## TYPICAL 2D FLOOR PLAN





2610 sft.

## TYPICAL 3D FLOOR PLAN



11

## CAR PARKING 2D







### FEATURES AND AMENITIES OF THE APARTMENT

#### **Special Amenities:**



- · Community Hall at Rooftop.
- Rooftop Garden.

#### **Security Amenities:**



- CCTV Surveillance.
- Fire Estinguishers.

#### Walls:



- · Walls below ground are waterproof RCC.
- Exterior walls are 5" brickwork with cement and sand plaster.
- All interior walls are also 5" brickwork with fine & smooth plaster.

#### Floors:



• 24"x24" mirror polished homogeneous tiles (RAK/CBC/Equivalent) in main floors.

#### **Doors and windows:**



- Solid Segun decorated main entrance door with apartment number plate, check viewer & stylish handle lock with other necessary fittings.
- All internal door frames are made of Mahogany as per seasonal availability.
- Internal doors are 7' high solid and durable Veneered F