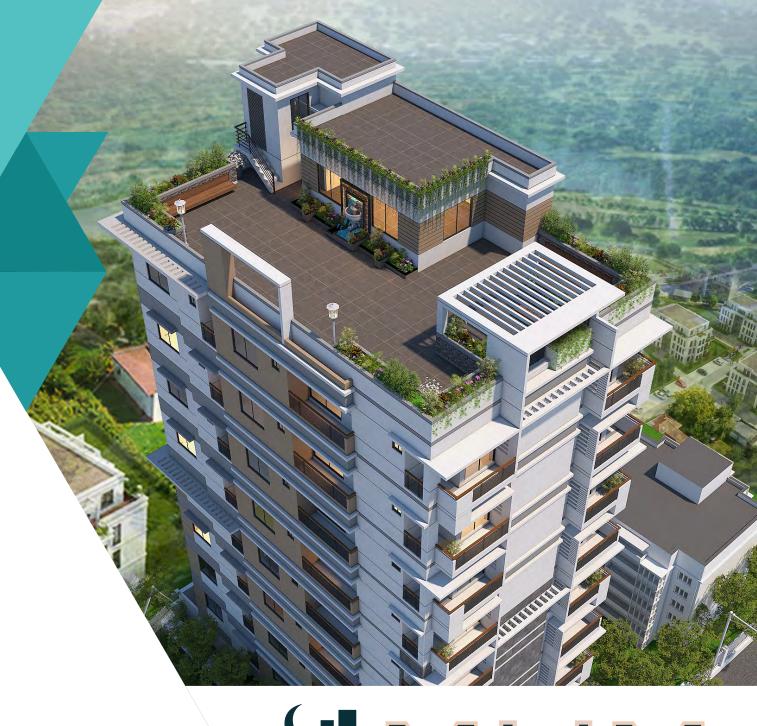

- One standby autostart emergency generator of Perkins/Fujian Power or equivalent (made in China). Soundproof/ canopy water-cooled diesel engine system of (as per load calculation) KVA capacity will be installed on the ground floor.
- The generator will have adequate power to operate a lift, water pump, lighting in common areas, stair and at least two
  light points and one fan point in each apartment in case of power failure.

#### Lift:



 One standard quality lift of brand-new KOYO/Fuji HD or similar (Origin China) of 08 (Eight) person's capacity shall be installed in the building as per architectural design.





471/1, South Paik Para Main Road, Mirpur, Dhaka-1216



- +88017 6182 2002
- +88017 6182 2000
- +88017 3009 7575



info@mhmpropertiesItd.com



fb.com/mhmpropertiesItd