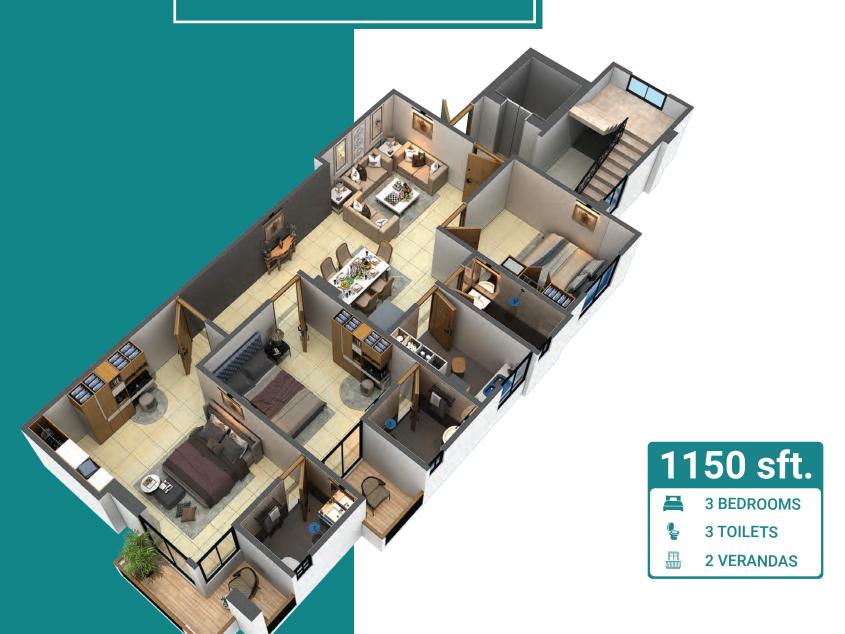

If you have come this far, we thank you for taking your precious time to learn about us and our project - MHM SIDDIK VILLA. We admire your decision to be a part of us.





Expected Handover Date:

September 2023

(In Sha Allah)

Project Name : MHM Siddik Villa

**Location** : Plot # 184, Road - 10, Block # B

Total Land : 4.69 Katha

Levels : 9 (Nine) Storied

Size Of Apartment: Type A-1460 sft.

**Type B-1150 sft.** 

Facilitis : 3 Beds, Living, Dining, 3 Baths,

2/4 Verandas, Kitchen

Recreational Space: Community Hall at Rooftop,

**Rooftop Garden** 

## TYPEA 2D





1460 sft.



3 BEDROOMS



**3 TOILETS** 



**4 VERANDAS** 

# TYPEA 3D



1460 sft.



3 BEDROOMS



**3 TOILETS** 



4 VERANDAS

## TYPEB 2D



### 1150 sft.



3 BEDROOMS



**3 TOILETS** 



2 VERANDAS

# TYPEB 3D



## TYPICAL 2D FLOOR PLAN





2610 sft.

## TYPICAL 3D FLOOR PLAN



11

## CAR PARKING 2D







### FEATURES AND AMENITIES OF THE APARTMENT

#### **Special Amenities:**



- · Community Hall at Rooftop.
- Rooftop Garden.

#### **Security Amenities:**



- CCTV Surveillance.
- Fire Estinguishers.

#### Walls:



- · Walls below ground are waterproof RCC.
- Exterior walls are 5" brickwork with cement and sand plaster.
- All interior walls are also 5" brickwork with fine & smooth plaster.

#### Floors:



• 24"x24" mirror polished homogeneous tiles (RAK/CBC/Equivalent) in main floors.

#### **Doors and windows:**



- Solid Segun decorated main entrance door with apartment number plate, check viewer & stylish handle lock with other necessary fittings.
- All internal door frames are made o